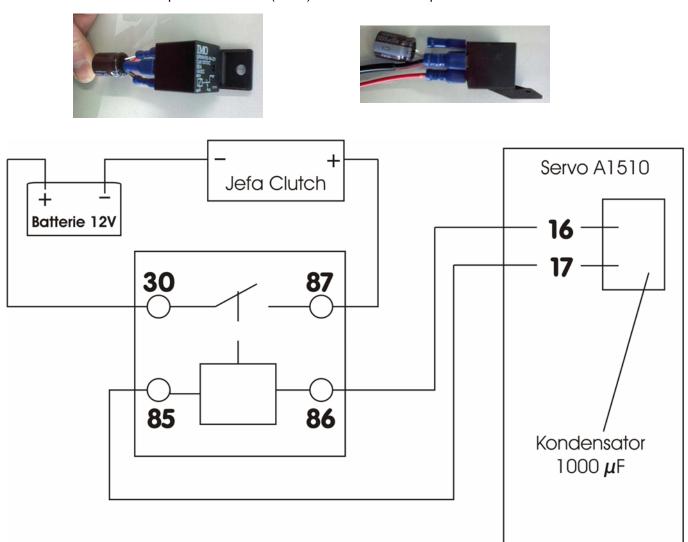

## Special installation instructions for Silva (Comnav) A-1510 Autopilots

The Silva A-1510 autopilot can be used in combination with the Jefa Direct Drive type 1, the Jefa linear drive type LD100 and 150 Nm transmission and sprocket drives. There is an issue on the clutch control: The Silva pilot doesn't give a constant current of 12 volts to the clutch but a pulsing 12 Volt current which is not acceptable for the drive unit. On top of that the voltage slowly drops down to 6 Volts.

The solution is to use a simple car contactor (relais) between the clutch ports and the clutch of the drive unit.

The condensator will take away the fluctuations.

Jefa Steering ApS Agenavej 43 2670 Greve Denmark